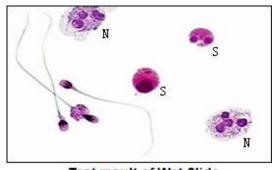

Dry plate observation: stain for 30-120 min at home temperature —> push slice to make a smear —> observe the test result after dry.

Test result of Dry Slide

Test result of Wet Slide
N: Neutrophils S: Sperm cell