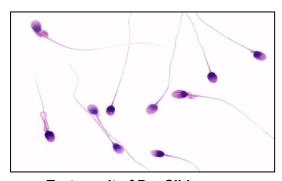

Dry plate observation: stain for 30-120 min at home temperature —> push slice to make a smear —> observe the test result after dry.

Test result of Dry Slide

Test result of Wet Slide
N: Neutrophils S: Sperm cell