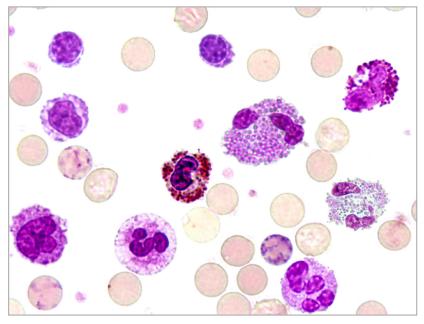

(L: Lymphocytes M: Monocytes N: Neutrophils B: Basophils E: Eosinophils Ret: Reticulocyte PLT: platelets)